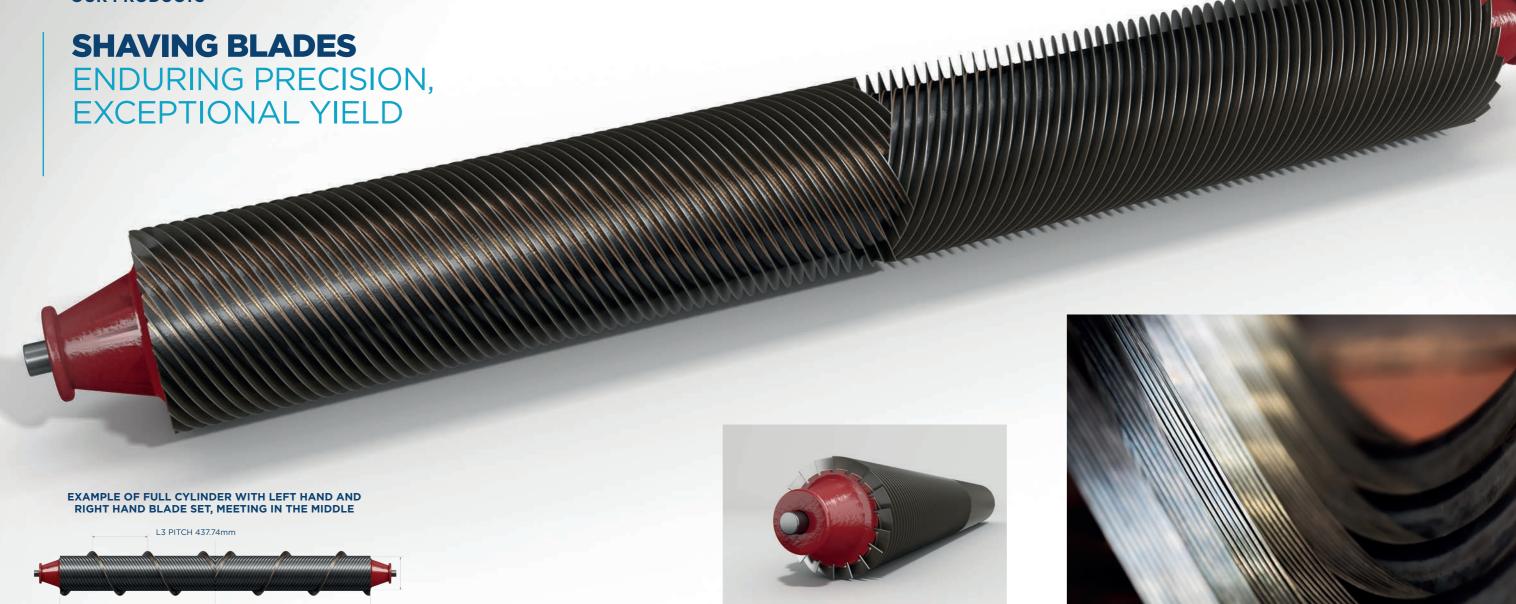

**OUR PRODUCTS** 

Our precision-made shaving blades consistently provide the highest quality raw material yield-to-blade ratio. As well as excellent performance, customers testify that they are easy to install and remove, giving them high quality shaving to the finest of finishes. That's exactly why we design them the way we do.

## **UNIQUE DESIGN FEATURES**

When re-blading, the closely controlled geometry and 'soft bottom' flexibility ensures blades fit precisely into the cylinder groove without inducing unnecessary stress, often a feature of lower cost products.

We understand the perfect overall thickness and finish of your leather has an impact on downstream costs such as chemical processing and finishing time. The Hardy helical-shaped shaving blades consistently provide the best shave for your leather, giving you the best yield for an absolute low cost.