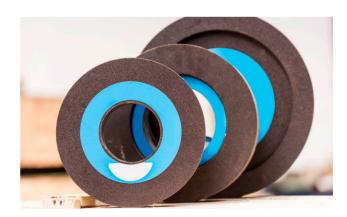

#### **GRINDING WHEELS AND BRICKS**

- We stock a full range of recommended wheels and bricks for all machines.
- They're matched to the Hardy range of blades to optimise enduring performance and ensure the ongoing condition of the blades.