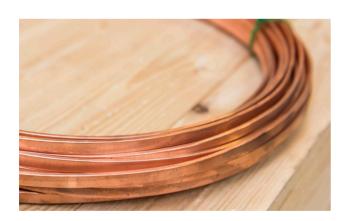

#### **COPPER CAULKING**

- Available in 25kg or 50kg rolls, in a variety of sizes and grades.
- Gives you complete control over the grade of copper used for caulking.