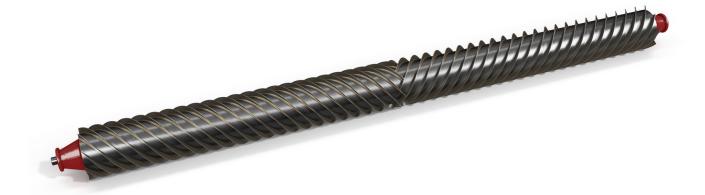

# SHAVING BLADES ENDURING PRECISION EXCEPTIONAL YIELD

#### **USE**

Available as standard in 2.1mm and 2.5mm thickness, these blades will work for all your wet and dry leather shaving. We make blades for every brand of shaving machine, usually available from our extensive stock, which can be quickly and easily dispatched.

### FLESHING BLADES TOUGH, DURABLE AND PRECISE

#### **USE**

Designed for use on a full range of fleshing machines, we provide the most comprehensive range of fleshing blades in thicknesses of 2.5mm, 3.2mm and 4mm.