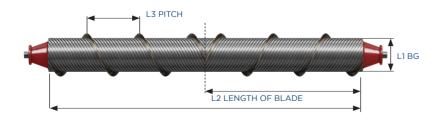

er industry. The legacy of this pursuit is the quality inherent in our comprehensive range of blades for leather shaving, fleshing and splitting.





# SHAVING BLADES ENDURING PRECISION EXCEPTIONAL YIELD

#### **USE**

Available as standard in 2.1mm and 2.5mm thickness, these blades will work for all your wet and dry leather shaving. We make blades for every brand of shaving machine, usually available from our extensive stock, which can be quickly and easily dispatched.

#### COMPATIBLE MACHINES INCLUDE...

Alpe, Aletti, Chuan Ho, Cope, Enko, Flamar, Goldfield, Gozzini, Hu Zhou Erqing, Kovo, Krause, Liedl Lana, Lo Stampo, Maq-Cuer, MercierTurner, Mosconi, Özdersan, Poletto, Polvara, Rizzi, RM, Sangkok, Seiko, Stehling, Svit, Traud, Tre-P, Vardar.

#### **EXAMPLE OF SIZING REQUIREMENTS**





L1 BOTTOM GROOVE



### FLESHING BLADES TOUGH, DURABLE AND PRECISE

### 100% CONFIDENT IN OUR PEOPLE AND OUR PROCESS

#### **USE**

Designed for use on a full range of fleshing machines, we provide the most comprehensive range of fleshing blades in thicknesses of 2.5mm, 3.2mm and 4mm.

#### COMPATIBLE MACHINES INCLUDE...

Aletti, Bremm Peck, Chuan Ho, CM Tannery Machines, Exeter, Flamar, Gozzini, Hu Zhou Erqing, Mercier, Liedl Lana, Moenus Turner, Mosconi, Özdersan, Persico, Poletto, Polvara, Rizzi, RM, Stehling, Svit, Vardar.

### **ANCILLARY PRODUCTS**

# HARDY APPROVED HIGH QUALITY RANGE



#### **COPPER CAULKING**

- Available in 25kg or 50kg rolls, in a variety of sizes and grades.
- Gives you complete control over the grade of copper used for caulking.



#### **GRINDING WHEELS A